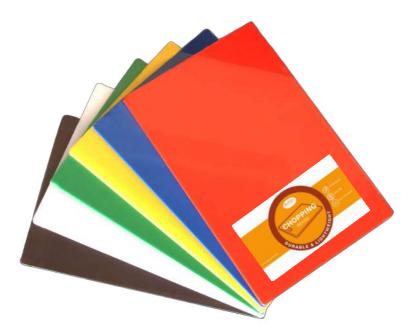

## **CHOPPING BOARD**

## **Details**

- Easy to clean
- Durable and lightweight
- Made of high-quality plastic
- BPA Free
- Non-absorbent
- Odorless and non-toxic
- Eco-friendly

Cooked Meat

Fruit & Vegetable

| SIZE (mm)   | COLORS                          |
|-------------|---------------------------------|
| 1000*700*20 | white, red, yellow, blue, green |
| 1000*700*30 | white, red, yellow, blue, green |
| 1000*700*50 | white, red, yellow, blue, green |
| 2000*700*20 | white, red, yellow, blue, green |
| 2000*700*30 | white, red, yellow, blue, green |
| 2000*700*50 | white, red, yellow, blue, green |
| 700*700*50  | white, red, yellow, blue, green |
| 600*400*20  | white, red, yellow, blue, green |