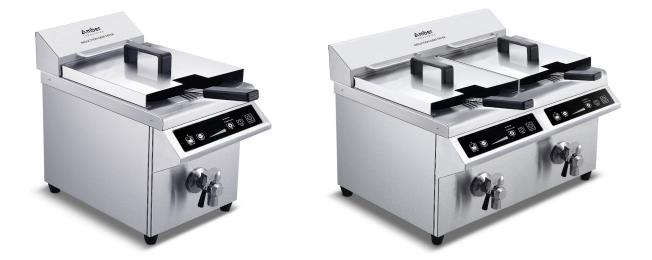

## AMBIDF-1

TABLE TOP INDUCTION FRYER SINGLE TANK

## AMBIDF-2

TABLE TOP INDUCTION FRYER DOUBLE TANK

Large capacity tank, rounded inside corners for easy cleaning, and V-shaped bottom for an optimal cold zone to reduce food taste transfer and provide longer-lasting clean oil