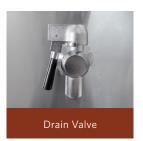

Tempered glass and a liquid-proof control panel

Non-slip feet

15mm drain valve for rapid oil draining

Stainless steel cover, fryer basket with plastic-coated handle, and fryer screen

Adjustable temperature range from 60-190 °C Timer-controlled automatic shut-off