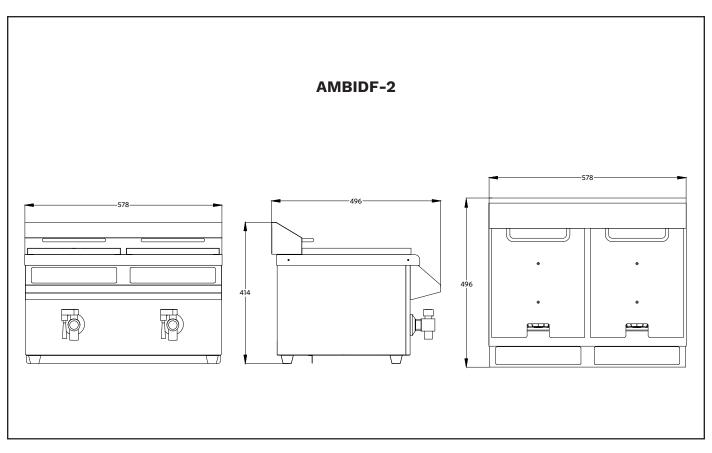

## AMBIDF-2

TABLE TOP INDUCTION FRYER DOUBLE TANK

Large capacity tank, rounded inside corners for easy cleaning, and V-shaped bottom for an optimal cold zone to reduce food taste transfer and provide longer-lasting clean oil

## Copper Coil Induction Heating Element

No heating rod (oil and electricity are separated) Overheat protection Faster heating and optimal heating distribution High thermal efficiency

| TECHNICAL DATA                       | AMBIDF-1                              | AMBIDF-2                              |
|--------------------------------------|---------------------------------------|---------------------------------------|
| BASIC                                |                                       |                                       |
| External Dimension WxDxH (mm)        | 289x496x414                           | 578x496x414                           |
| Packing Dimension WxDxH (mm)         | 350x565x478                           | 638x610x475                           |
| Net Weight (Kg)                      | 12.62                                 | 24.3                                  |
| Shipping Weight (Kg)                 | 14.2                                  | 26.8                                  |
| TANK DETAILS                         |                                       |                                       |
| Tank                                 | 1                                     | 2                                     |
| Oil Capacity (L)                     | 8                                     | 8+8                                   |
| Fryer Basket Size WxDxH (mm)         | 190x230x145                           | 190x230x145                           |
| Fryer Basket and Tank Cover Material | Stainless Steel/Plastic Coated Handle | Stainless Steel/Plastic Coated Handle |
| Fryer Basket                         | 1                                     | 2                                     |
| Temperature Range (°C)               | +60~+190                              | +60~+190                              |
| Timer Setting                        | 0-2 hours                             | 0-2 hours                             |
| Drain Valve Size (mm)                | 15                                    | 15                                    |
| Filter                               | 1                                     | 2                                     |
| ELECTRICAL DATA                      |                                       |                                       |
| Voltage (V)                          | 220-240                               | 220-240                               |
| Frequency (Hz)                       | 50/60                                 | 50/60                                 |
| Power (W)                            | 3500                                  | 3500+3500                             |
| Current                              | 15A/1PH                               | 15A/1PH                               |
| Heating Element                      | Copper Coil                           | Copper Coil                           |
| Plug Requirement                     | Without plug                          | Without plug                          |