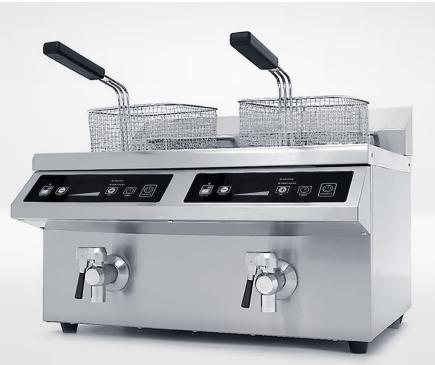

## AMBIDF-2

TABLE TOP INDUCTION FRYER DOUBLE TANK

Large capacity tank, rounded inside corners for easy cleaning, and V-shaped bottom for an optimal cold zone to reduce food taste transfer and provide longer-lasting clean oil

Tempered glass and a liquid-proof control panel

Non-slip feet

15mm drain valve for rapid oil draining

Stainless steel cover, fryer basket with plastic-coated handle, and fryer screen

Adjustable temperature range from 60-190 °C Timer-controlled automatic shut-off