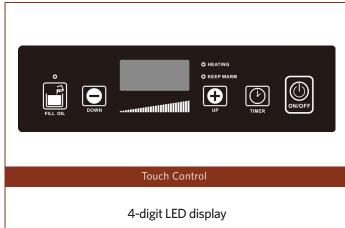

Tempered glass and a liquid-proof control panel

Non-slip feet

15mm drain valve for rapid oil draining

Stainless steel cover, fryer basket with plastic-coated handle, and fryer screen

Adjustable temperature range from 60-190 °C Timer-controlled automatic shut-off