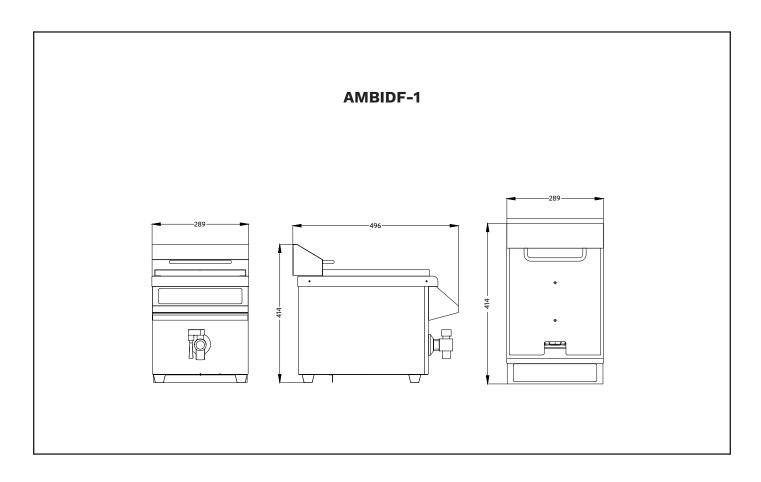

## AMBIDF-1

TABLE TOP INDUCTION FRYER SINGLE TANK

## Copper Coil Induction Heating Element

No heating rod (oil and electricity are separated) Overheat protection Faster heating and optimal heating distribution High thermal efficiency

| TECHNICAL DATA                       | AMBIDF-1                              | AMBIDF-2                              |
|--------------------------------------|---------------------------------------|---------------------------------------|
| BASIC                                |                                       |                                       |
| External Dimension WxDxH (mm)        | 289x496x414                           | 578x496x414                           |
| Packing Dimension WxDxH (mm)         | 350x565x478                           | 638x610x475                           |
| Net Weight (Kg)                      | 12.62                                 | 24.3                                  |
| Shipping Weight (Kg)                 | 14.2                                  | 26.8                                  |
| TANK DETAILS                         |                                       |                                       |
| Tank                                 | 1                                     | 2                                     |
| Oil Capacity (L)                     | 8                                     | 8+8                                   |
| Fryer Basket Size WxDxH (mm)         | 190x230x145                           | 190x230x145                           |
| Fryer Basket and Tank Cover Material | Stainless Steel/Plastic Coated Handle | Stainless Steel/Plastic Coated Handle |
| Fryer Basket                         | 1                                     | 2                                     |
| Temperature Range (°C)               | +60~+190                              | +60~+190                              |
| Timer Setting                        | 0-2 hours                             | 0-2 hours                             |
| Drain Valve Size (mm)                | 15                                    | 15                                    |
| Filter                               | 1                                     | 2                                     |
| ELECTRICAL DATA                      |                                       |                                       |
| Voltage (V)                          | 220-240                               | 220-240                               |
| Frequency (Hz)                       | 50/60                                 | 50/60                                 |
| Power (W)                            | 3500                                  | 3500+3500                             |
| Current                              | 15A/1PH                               | 15A/1PH                               |
| Heating Element                      | Copper Coil                           | Copper Coil                           |
| Plug Requirement                     | Without plug                          | Without plug                          |