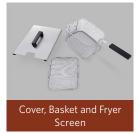

Tempered glass and a liquid-proof control panel

Non-slip feet

15mm drain valve for rapid oil draining

Stainless steel cover, fryer basket with plastic-coated handle, and fryer screen

Adjustable temperature range from 60-190 °C Timer-controlled automatic shut-off